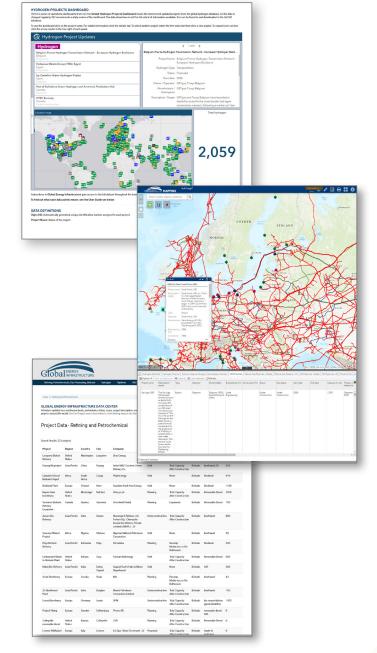

## The Cost of Incomplete Information

You've worked hard to get where you are, but relying on generic or outdated data could mean:

- · Missing out on high-potential markets.
- Making costly missteps based on outdated insights.
- Falling behind competitors who are better informed.

You deserve better than guesswork.